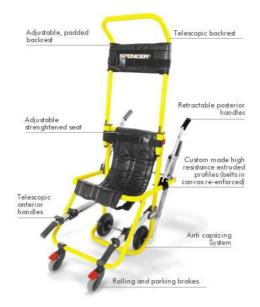

SPENCER

| The most important innovation is the use of passive slides which glide over the staircase with a high standard of safety and without requiring any effort. An attentive study of the chair underlines a high esthetical value with a new concept of style. | Technical details            | 550 mm<br>1110 mm |
|------------------------------------------------------------------------------------------------------------------------------------------------------------------------------------------------------------------------------------------------------------|------------------------------|-------------------|
| The rugged look is a mix of the technical details found in the unique form of the                                                                                                                                                                          | Length                       | 1450 mm           |
| frame or the clearly original position of the seat.<br>Precious aesthetic details are offered by the angled parts, the inclination of the<br>telescopic backrest, the headrest adjustable in height and the leaning transport                              | Length with opened handles   | 1600 mm           |
| handle which is distinctively the continuation of the outline.<br>A peculiarity of the ProSkid-E is that there is no support to maintain it in the vertical position.                                                                                      | Height with opened backrest  | 1070 mm           |
| An attentive study of new geometrical solutions offers the device complete stability even in this mode.                                                                                                                                                    | Height with closed           | 330 mm            |
| ProSkid-E is equipped with its own exclusive handle system: the front telescopic handles offer the possibility to adjust the grip in depth so as to guarantee that the                                                                                     | backrest<br>Thickness closed | 14.2 kg           |
| operator always has the best angle for both upward and downward movement<br>while the rear handles can be completely folded away so which reduces clutter                                                                                                  | Weight                       | 150 kg            |
| space during storage.<br>ProSkid-E is the product of a long term project which has made it extremely light<br>and versatile and asks for no compromise regarding the conditions in which it can<br>be used.                                                | Load capacity                |                   |
| The project has also studied solutions permitting maximum manoeuvrability in confined spaces and on staircases making staircase transport and building exit a simple operation.                                                                            |                              |                   |
| The innovative sliding system allows the operator to control descent of the staircases without having to support any weight.<br>Manufactured in aluminium with a special polished finish. Seat covers are in Spentex®.                                     | Latex free                   |                   |
| Front pivoting wheels with break Ø 100 x 32<br>Fixed rear wheels Ø 200 x 50<br>Pro Skid-E is supplied with two polypropylene belts 50 mm.                                                                                                                  |                              |                   |
|                                                                                                                                                                                                                                                            | SK10001E                     |                   |
|                                                                                                                                                                                                                                                            |                              | PRO SKID-E        |
|                                                                                                                                                                                                                                                            |                              |                   |
|                                                                                                                                                                                                                                                            |                              |                   |
|                                                                                                                                                                                                                                                            |                              |                   |