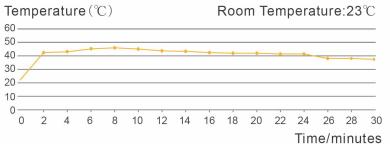

## **How to Use**

Firmly squeeze the pouch to activate the heat The compress will heat instantly and maintain warmth for 15 to 30 minutes Reaches an approximate temperature of 130°F (54°C)