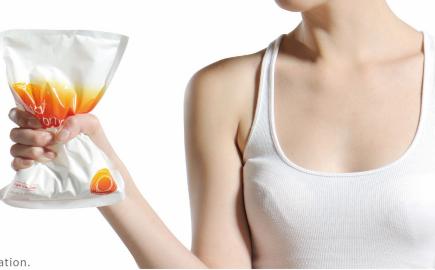

## **How to Use**

Firmly squeeze the pouch to activate the heat The compress will heat instantly and maintain warmth for 15 to 30 minutes Reaches an approximate temperature of 130°F (54°C)

## **Product Characteristics**

Self-heating design—no external heat source required Portable and easy to use anytime hot therapy is needed Ideal for muscle aches, joint stiffness, or outdoor use