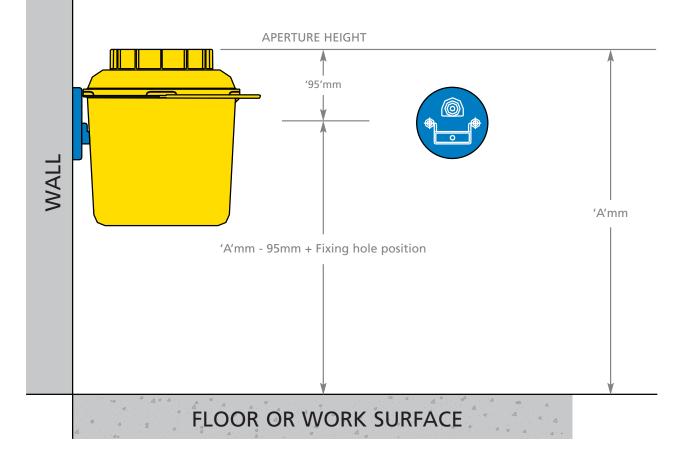

## Universal Wall bracket fixing height

Where possible it is recommend that sharps containers should be located in a safe place fixed to wall brackets.

In order to ensure that the container aperture is at the best working height, whether measured from the floor or from the work surface, the bracket can be correctly positioned by using the simple formula shown below.