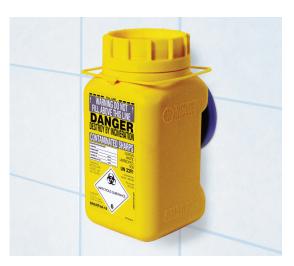

Patented and trademarked by Nolato.

WALL, STAND OR TROLLEY MOUNT FOR 18 - 220 PLUS

STAND OR TROLLEY MOUNT FOR 18 - 220 PLUS

WALL MOUNT FOR 18 - 220 PLUS

YELLOW/DS/BRACKET/E0714

## Universal Wall bracket fixing height

Where possible it is recommend that sharps containers should be located in a safe place fixed to wall brackets.

In order to ensure that the container aperture is at the best working height, whether measured from the floor or from the work surface, the bracket can be correctly positioned by using the simple formula shown below.