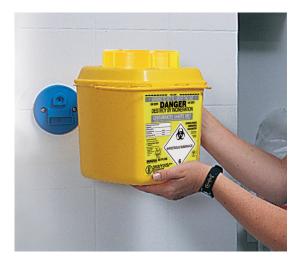

## Universal Mounting Brackets

The universal accessory pack contains all the necessary parts to allow the Sharpak 18, 35, 60, 120 and 220 PLUS containers to be safely mounted either on a wall or fixed to a trolley or equipment stand.

## Universal Wall bracket fixing height

Where possible it is recommend that sharps containers should be located in a safe place fixed to wall brackets.

In order to ensure that the container aperture is at the best working height, whether measured from the floor or from the work surface, the bracket can be correctly positioned by using the simple formula shown below.