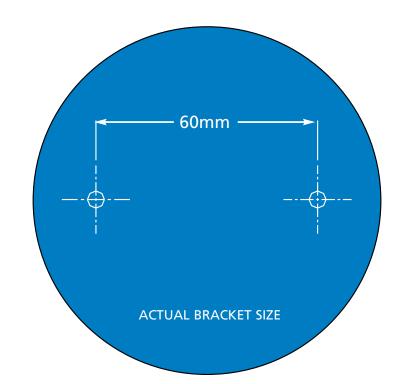

| PRODUCTS                                 | CODE    | QTY |
|------------------------------------------|---------|-----|
| Wall & trolley bracket for 18 PLUS       | SM06500 | 1   |
| Wall & trolley bracket for 35 - 220 PLUS | SM05000 | 1   |