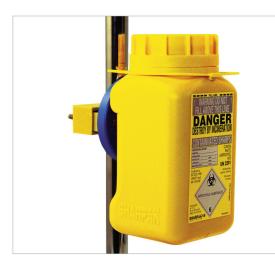

Patented and trademarked by Nolato.

WALL, STAND OR TROLLEY MOUNT FOR 18 - 220 PLUS

STAND OR TROLLEY MOUNT FOR 18 - 220 PLUS

WALL MOUNT FOR 18 - 220 PLUS

YELLOW/DS/BRACKET/E0714

## Universal Mounting Brackets

The universal accessory pack contains all the necessary parts to allow the Sharpak 18, 35, 60, 120 and 220 PLUS containers to be safely mounted either on a wall or fixed to a trolley or equipment stand.