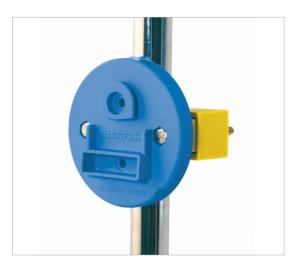

Patented and trademarked by Nolato.

WALL, STAND OR TROLLEY MOUNT FOR 18 - 220 PLUS

STAND OR TROLLEY MOUNT FOR 18 - 220 PLUS

WALL MOUNT FOR 18 - 220 PLUS

YELLOW/DS/BRACKET/E0714

## Universal Wall bracket fixing height

Where possible it is recommend that sharps containers should be located in a safe place fixed to wall brackets.

In order to ensure that the container aperture is at the best working height, whether measured from the floor or from the work surface, the bracket can be correctly positioned by using the simple formula shown below.