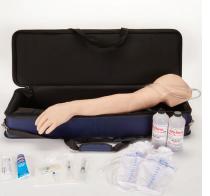

## NEW Life/form<sup>®</sup> Multi-Venous IV & Injection Arm

| Product Name                          | NEW Life/form <sup>®</sup> Multi-Venous IV & Injection Arm                                                                                                                                                                                                                                                                    |
|---------------------------------------|-------------------------------------------------------------------------------------------------------------------------------------------------------------------------------------------------------------------------------------------------------------------------------------------------------------------------------|
| Addresses Training<br>Needs/Curricula | Addresses training requirements for certification or graduation:<br>• Lab Technician<br>• Licensed Practical Nurse<br>• Registered Nurse<br>• Nurse Practitioner<br>• Anesthesiology<br>• EMT, Paramedic and advanced degrees<br>Suitable for long-term care facilities and emergency room training.                          |
| Configuration                         | <ul> <li>2 skin tones (light or medium).</li> <li>Durable and long-lasting with replaceable skin and veins.</li> <li>Noticeable "pop" as needle enters vein.</li> <li>Self-sealing veins and skin.</li> <li>Complex vein structure.</li> <li>Easy to clean and maintain.</li> </ul>                                           |
| Product Code/SKU                      | LF01271 – Light skin tone<br>LF01271A – Light skin tone w/ continuous circulation pump<br>LF01272 – Medium skin tone<br>LF01272A – Medium skin tone w/ continuous circulation pump                                                                                                                                            |
| Accessories included                  | 3 cc syringe with needle*<br>12 cc syringe with needle*<br>2 fluid supply bags<br>Infusion butterfly needle*<br>Pinch clamp<br>2 small towels<br>Infusion needle<br>Blood powder bottle (2 pints)<br>*Needles included are for training purposes only and do not meet stan-<br>dards for use on actual patients.              |
| Replaceable items                     | Replacement skin (light) - LF01274<br>Replacement skin (medium) - LF01275<br>1 qt. simulated blood - LF00845<br>1 gal. simulated blood - LF00846<br>Shoulder injection pad replacement - LF00991<br>Fluid supply stand - LF01022<br>Fluid supply bag - LF01130<br>Replacement tubing kit - LF01277<br>Nasco cleaner - LF09919 |
| Dimensions                            | Arm: 30" long x 6-1/2" wide x 4-1/2" deep<br>Weight without packaging: 5.90 lbs<br>Packed ship weight: 17 lbs                                                                                                                                                                                                                 |

## **NEW Life/form® Multi-Venous IV & Injection Arm**

A new and improved evolution of our sophisticated Life/form<sup>®</sup> Venipuncture and Injection Arm with complete venous access. This trainer simulates a complete full-size adult male arm.