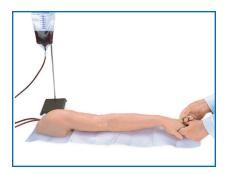

- Upgraded with soft, lifelike skin "feel" that is long-lasting and durable.
- Narrowed floating vein site.
- Intramuscular and intradermal injections.
- Blood drawing and intravenous infusion.
- Primary vein, secondary vein and IV access.
- Non-visible/non-palpable vein access.
- Rolling, disappearing and "difficult" vein access simulation.

#### **5-year Warranty**

8 fluid lines

Soft, flexible fingers and wrist

- Median antebrachial vein Accessory cephalic vein
- Basilic vein Cephalic vein Median cephalic vein Median basilic vein Median cubital vein
- **Optional continuous** circulation pump