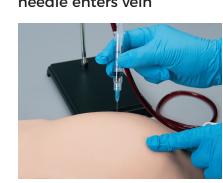

- Upgraded with soft, lifelike skin "feel" that is long-lasting and durable.
- Narrowed floating vein site.
- Intramuscular and intradermal injections.
- Blood drawing and intravenous infusion.
- Primary vein, secondary vein and IV access.
- Non-visible/non-palpable vein access.
- Rolling, disappearing and "difficult" vein access simulation.

#### **Complete venous access:** Hand veins

- Dorsal metacarpal veins
- Dorsal Intercapitular veins
- Branch of cephalic vein

of thumb

This product is intended to be used as an instructional aide for teaching and demonstrating IV and injection procedures. Actual product may vary slightly from photo. Nasco Healthcare reserves the right to change product color, materials, supplies or function as needed