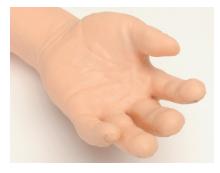

#### **Complete venous access:** Hand veins

- Dorsal metacarpal veins
- Dorsal Intercapitular veins
- Branch of cephalic vein

of thumb

This product is intended to be used as an instructional aide for teaching and demonstrating IV and injection procedures. Actual product may vary slightly from photo. Nasco Healthcare reserves the right to change product color, materials, supplies or function as needed