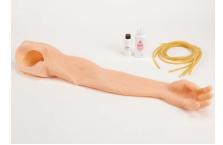

## **NEW Life/form® Multi-Venous IV & Injection Arm**

A new and improved evolution of our sophisticated Life/form<sup>®</sup> Venipuncture and Injection Arm with complete venous access. This trainer simulates a complete full-size adult male arm.

- Upgraded with soft, lifelike skin "feel" that is long-lasting and durable.
- Narrowed floating vein site.
- Intramuscular and intradermal injections.
- Blood drawing and intravenous infusion.
- Primary vein, secondary vein and IV access.
- Non-visible/non-palpable vein access.
- Rolling, disappearing and "difficult" vein access simulation.

Replaceable skin and veins for long-term usability

Deltoid muscle injection sites

Available in light or medium skin tones

Realistic skin texture

Arm veins