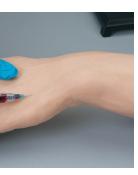

#### **Complete venous access:** Hand veins

- Dorsal metacarpal veins
- Dorsal Intercapitular veins
- Branch of cephalic vein

of thumb

This product is intended to be used as an instructional aide for teaching and demonstrating IV and injection procedures. Actual product may vary slightly from photo. Nasco Healthcare reserves the right to change product color, materials, supplies or function as needed