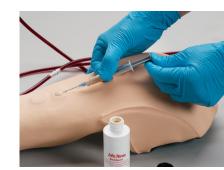

- Upgraded with soft, lifelike skin "feel" that is long-lasting and durable.
- Narrowed floating vein site.
- Intramuscular and intradermal injections.
- Blood drawing and intravenous infusion.
- Primary vein, secondary vein and IV access.
- Non-visible/non-palpable vein access.
- Rolling, disappearing and "difficult" vein access simulation.

#### **Complete venous access:** Hand veins

- Dorsal metacarpal veins
- Dorsal Intercapitular veins
- Branch of cephalic vein

of thumb

This product is intended to be used as an instructional aide for teaching and demonstrating IV and injection procedures. Actual product may vary slightly from photo. Nasco Healthcare reserves the right to change product color, materials, supplies or function as needed

#### **5-year Warranty**

8 fluid lines

Soft, flexible fingers and wrist

- Median antebrachial vein Accessory cephalic vein
- Basilic vein Cephalic vein Median cephalic vein Median basilic vein Median cubital vein
- **Optional continuous** circulation pump