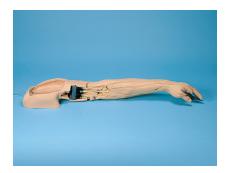

## **NEW Life/form® Multi-Venous IV & Injection Arm**

A new and improved evolution of our sophisticated Life/form<sup>®</sup> Venipuncture and Injection Arm with complete venous access. This trainer simulates a complete full-size adult male arm.

- Upgraded with soft, lifelike skin "feel" that is long-lasting and durable.
- Narrowed floating vein site.
- Intramuscular and intradermal injections.
- Blood drawing and intravenous infusion.
- Primary vein, secondary vein and IV access.
- Non-visible/non-palpable vein access.
- Rolling, disappearing and "difficult" vein access simulation.

Replaceable skin and veins for long-term usability

Deltoid muscle injection sites

Available in light or medium skin tones

Realistic skin texture

Arm veins

#### **5-year Warranty**

8 fluid lines

Soft, flexible fingers and wrist

- Median antebrachial vein Accessory cephalic vein
- Basilic vein Cephalic vein Median cephalic vein Median basilic vein Median cubital vein
- **Optional continuous** circulation pump