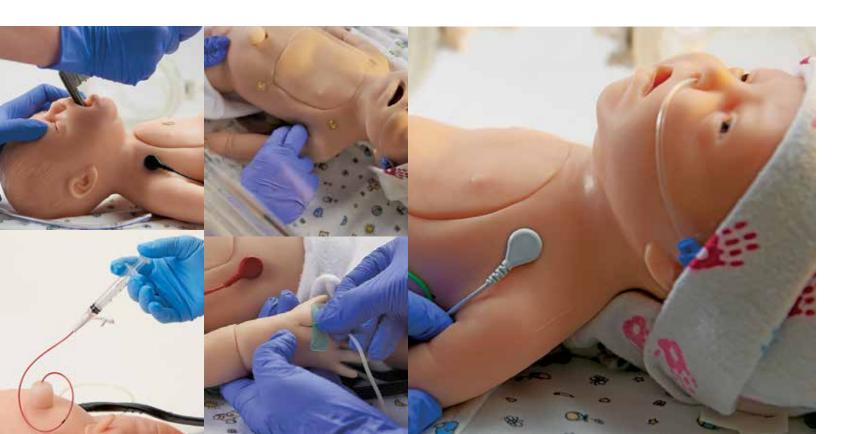

### C.H.A.R.L.I.E. Neonatal Resuscitation Simulator

Developed in conjunction with the latest Neonatal Resuscitation Program Guidelines (NRP®)

C: Compression and cardiac

H: Heat compatible: can be put in an incubator without melting

A: Airway, arterial access via the umbilicus

**R**: Resuscitation

L: Laryngeal mask capable for oxygen use or PPV

**I:** Intravenous, intraosseous, intubation

E: ECG

#### **C.H.A.R.L.I.E. Neonatal Resuscitation Simulator:**

Full-term newborn simulator for training on the most common neonatal care scenarios: Enables nurses and EMS workers to practice the essentials of neonatal care.