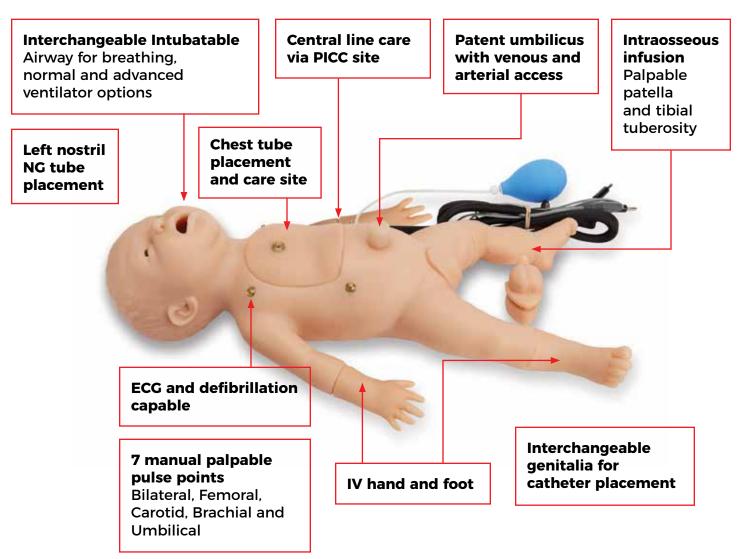

### C.H.A.R.L.I.E. Neonatal Resuscitation Simulator

Developed in conjunction with the latest Neonatal Resuscitation Program Guidelines (NRP®)

C: Compression and cardiac

H: Heat compatible: can be put in an incubator without melting

A: Airway, arterial access via the umbilicus

**R**: Resuscitation

L: Laryngeal mask capable for oxygen use or PPV

**I:** Intravenous, intraosseous, intubation

E: ECG

#### **C.H.A.R.L.I.E. Neonatal Resuscitation Simulator:**

Full-term newborn simulator for training on the most common neonatal care scenarios: Enables nurses and EMS workers to practice the essentials of neonatal care.