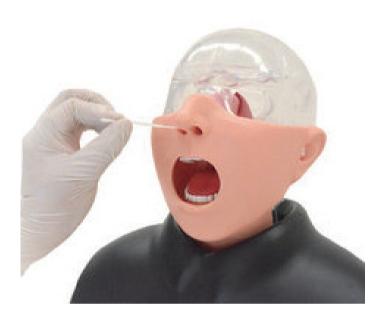

# FEATURES

- 1 | When swab reaches the right position in the nasal cavity, the swab will be pigmented in blue
- 2 | Ways to use tongue depressor with swabs can be practiced.
- 3 The shape of nasal cavity between right and left are different.
- 4 | The product comes with cross sectional model.

# Nasopharyngeal Swab Collection Simulator

# For training to healthcare professionals who conduct virus testing for the first time