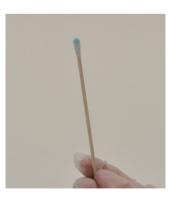

# FEATURES

- 1 | When swab reaches the right position in the nasal cavity, the swab will be pigmented in blue
- 2 | Ways to use tongue depressor with swabs can be practiced.
- 3 The shape of nasal cavity between right and left are different.
- 4 | The product comes with cross sectional model.