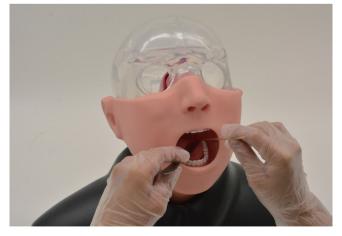

# FEATURES

- 1 | When swab reaches the right position in the nasal cavity, the swab will be pigmented in blue
- 2 | Ways to use tongue depressor with swabs can be practiced.
- 3 The shape of nasal cavity between right and left are different.
- 4 | The product comes with cross sectional model.