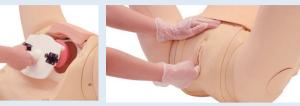

### Cervical examination

5 types of cervical dilation models and fetal descent positions can be interchanged with a single action.

| Cervical scoring in the first stage of labor

-Determination of station using landmarks of the ischial spine and the pubic joint to assess the descent of the body -Assessment of cervical dilation

- Speculum examination Observation and cervical cytology
- Urinary catheterization

Delivery assistance for different delivery positions (dorsal, all-fours)
Perineal protection
Delivery of fetus

- (forceps delivery, vacuum extraction)
- Clamping, tying and cutting of the umbilical cord
- Delivery of the placenta
- Insertion of urinary catheter