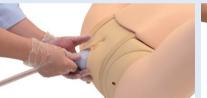

### Cervical examination

5 types of cervical dilation models and fetal descent positions can be interchanged with a single action.

| Cervical scoring in the first stage of labor

-Determination of station using landmarks of the ischial spine and the pubic joint to assess the descent of the body -Assessment of cervical dilation