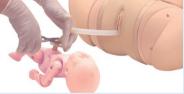

- Speculum examination Observation and cervical cytology
- Urinary catheterization

Delivery assistance for different delivery positions (dorsal, all-fours)
Perineal protection
Delivery of fetus

- (forceps delivery, vacuum extraction)
- Clamping, tying and cutting of the umbilical cord
- Delivery of the placenta
- Insertion of urinary catheter

placenta

MATERIALS

1 fetus

1

Parts for Delivery Assistance:

3 umbilical cords for omphalotomy