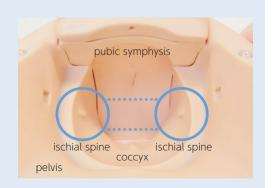

### LANDMARKS

velamen (amniotic sac)
vaginal canal
ischial spine
pubic symphysis
coccyx
anterior fontanelle

### Cervical examination

5 types of cervical dilation models and fetal descent positions can be interchanged with a single action.

| Cervical scoring in the first stage of labor

-Determination of station using landmarks of the ischial spine and the pubic joint to assess the descent of the body -Assessment of cervical dilation