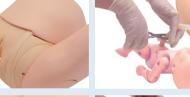

- Speculum examination Observation and cervical cytology
- Urinary catheterization

Delivery assistance for different delivery positions (dorsal, all-fours)
Perineal protection
Delivery of fetus

- (forceps delivery, vacuum extraction)
- Clamping, tying and cutting of the umbilical cord
- Delivery of the placenta
- Insertion of urinary catheter

placenta

MATERIALS

1 fetus

1

Parts for Delivery Assistance:

3 umbilical cords for omphalotomy