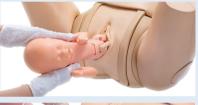

### Cervical examination

5 types of cervical dilation models and fetal descent positions can be interchanged with a single action.

| Cervical scoring in the first stage of labor

-Determination of station using landmarks of the ischial spine and the pubic joint to assess the descent of the body -Assessment of cervical dilation

- Speculum examination Observation and cervical cytology
- Urinary catheterization

Delivery assistance for different delivery positions (dorsal, all-fours)
Perineal protection
Delivery of fetus

- (forceps delivery, vacuum extraction)
- Clamping, tying and cutting of the umbilical cord
- Delivery of the placenta
- Insertion of urinary catheter