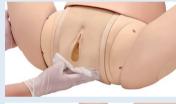

## Delivery assistance

Perineorrhaphy (perineal repair)

Repetitive suture training for the first-degree perineal tears.

### First-degree perineal tear repair

- | Single interrupted suture
- | Vertical mattress suture