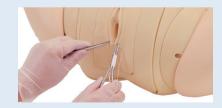

- Speculum examination Observation and cervical cytology
- Urinary catheterization

Delivery assistance for different delivery positions (dorsal, all-fours)
Perineal protection
Delivery of fetus

- (forceps delivery, vacuum extraction)
- Clamping, tying and cutting of the umbilical cord
- Delivery of the placenta
- Insertion of urinary catheter

## Delivery assistance

Perineorrhaphy (perineal repair)

Repetitive suture training for the first-degree perineal tears.

### First-degree perineal tear repair

- | Single interrupted suture
- | Vertical mattress suture