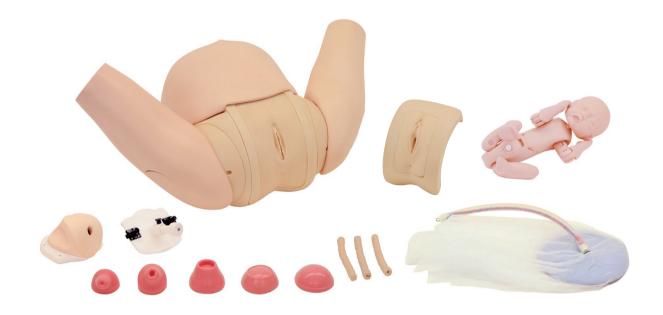

### SET INCLUDES

- 1 maternal body
- 1 genitalia unit (for pelvic examination
- and delivery assistance)
- 1 talcum powder
- 1 lubricant (500ml)
- 1 instruction manual
- 1 towel

# KYOTO KAGAKU

Parts for pelvic examination:

- 1 vaginal unit
- set of cervical dilation inserts (5 variations)
   holder for the cervical dilation inserts
- I holder for the cervical dilation inserts
- 1 tray 5 velamen sheets

placenta

MATERIALS

1 fetus

1

Parts for Delivery Assistance:

3 umbilical cords for omphalotomy

#### Parts for Perineorrhaphy: 1 genitalia unit (for perineorrhaphy)