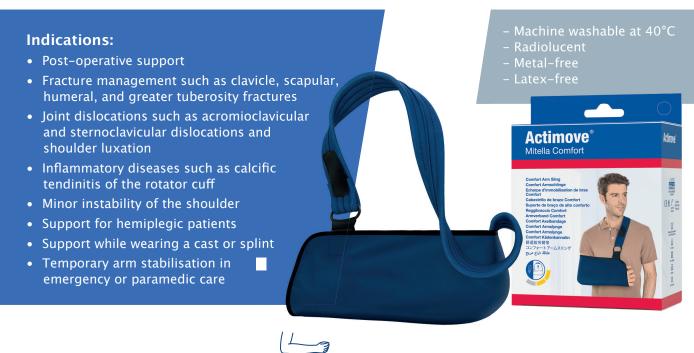

## Mitella Comfort

Stable arm support

## Mitella Comfort

## Stable arm support

Actimove<sup>®</sup> Mitella Comfort is a stable arm support. Patients will benefit from the easy application and breathable material.

- The 5.5cm wide sling eliminates the need for a moving neck pad, while offering comfort by reducing pressure on the back of the neck
- Soft thumb loop allows a stable and supported position of the forearm whilst still allowing full finger movement
- Simple to apply and adjust for an individual fit, O-rings allow simple application and adjustment
- One-handed, self-application is achievable, aided by the hook and loop fastenings and the open and close pocket design
- The gentle breathable pocket material provides protection for clothes or bandaging from dirt and moisture