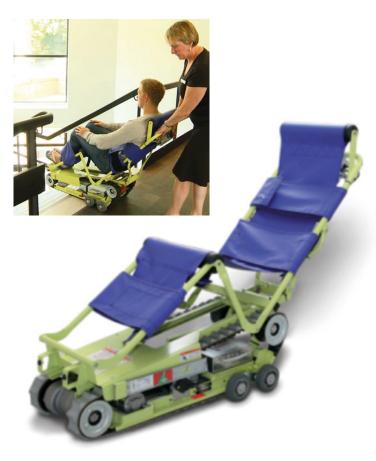

# **POWER TRAC SC-6** Evacuation Chair

# Powered evacuation chair for going up and downstairs

For people with reduced mobility (PRM) to assist with getting up and down stairs. Ideally suited for emergency situations, fire evacuation, access and lift breakdowns. The Power Trac (SC-6) is a battery powered evacuation chair that goes up and down stairs e.g. to a higher refuge area from a basement. With increased numbers of lift break downs occurring, and the advice of not using lifts in fire evacuation, the Power Trac provides the evacuation / access solution with ease and comfort for both the passenger and the attendant.

## Why choose the SC-6?

- Operates on indoor and outdoor stairs
- Includes rechargeable battery and charger
- Wide double tracks securely grip stairs
- Large wheels allow easy travel across landings between stair flights

- Adjustable headrest
- Simple, easy-to-use controls
- Robust commercial design
- Ready to use in just one step
- Larger passengers can be evacuated by a smaller attendant.