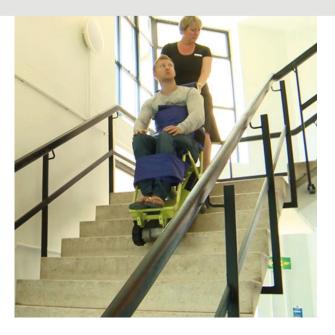

# Powered evacuation chair for going up and downstairs

For people with reduced mobility (PRM) to assist with getting up and down stairs. Ideally suited for emergency situations, fire evacuation, access and lift breakdowns. The Power Trac (SC-6) is a battery powered evacuation chair that goes up and down stairs e.g. to a higher refuge area from a basement. With increased numbers of lift break downs occurring, and the advice of not using lifts in fire evacuation, the Power Trac provides the evacuation / access solution with ease and comfort for both the passenger and the attendant.

#### Applications

- Basement evacuation.
- Offers powered descent, which reduces fatigue
- A single person operation for evacuation.