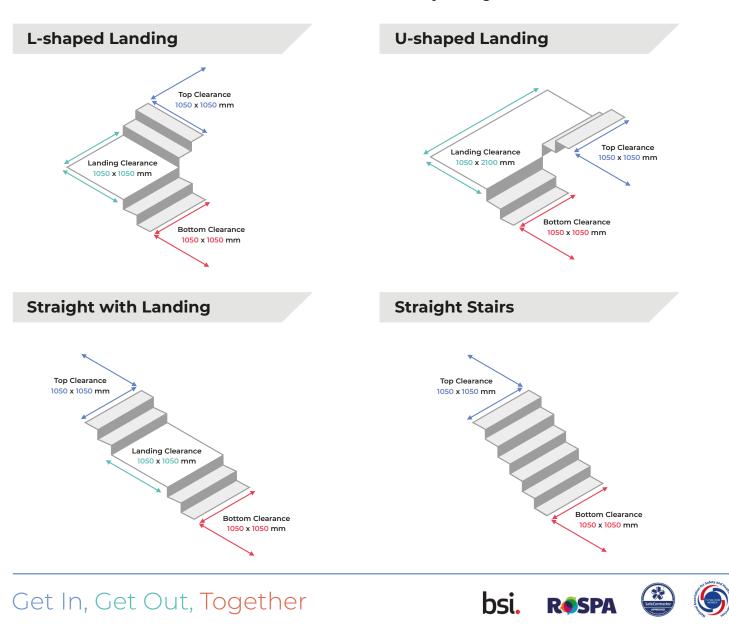

### Guide to stair clearances

#### Minimum: >1050 x 1050 mm

The diagrams below shows typical minimum clearances required on stairways. Actual requirements may vary depending on your stairway configuration.