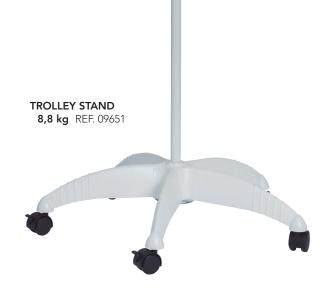

#### **Mounting Options**

The standard version includes AH table clamp.

As for accessories, we offer a wide selection of supports such as wall supports, wall extension arms, trolleys stand and rail brackets.