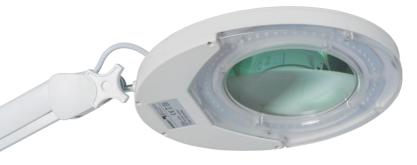

#### **Functionality and Performance**

Generates a light without dark spots.

Internal spring balanced arms that allow different positions.

Switch on the head.

Round head with convex lens, adjustable and simple mechanism

#### **Cleaning and Safety**

Head exempt of heat.

Protective cover on the head with hinge mechanism to prevent from dust and scratches that may damage the lens.