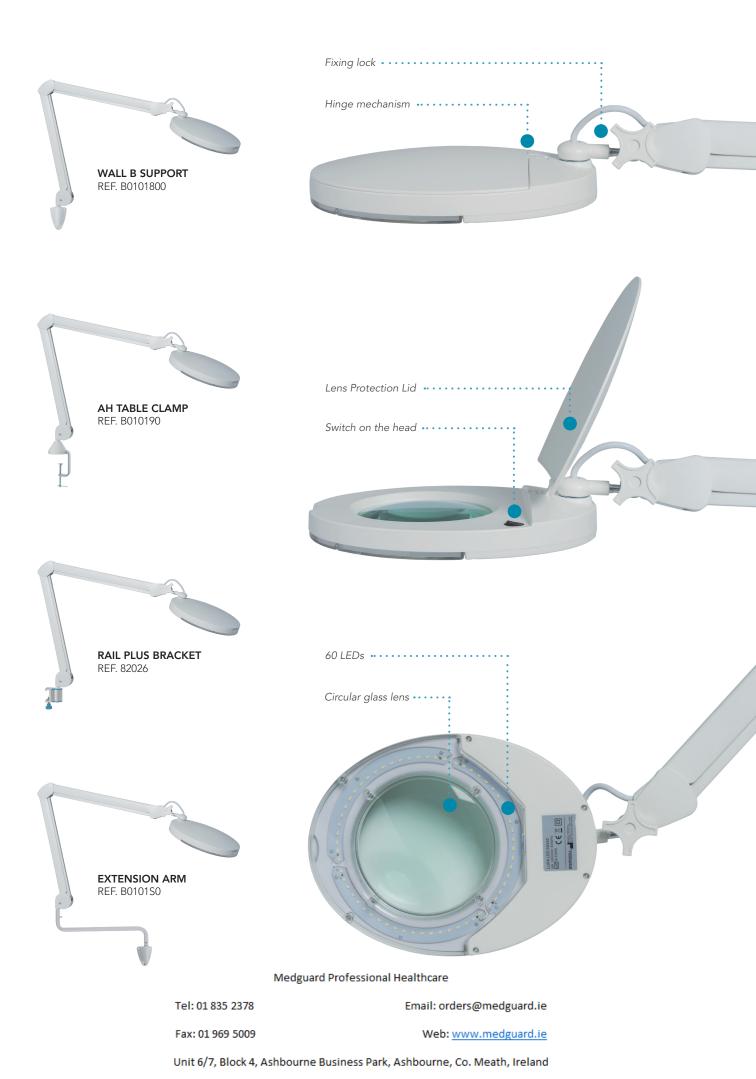

#### **Functionality and Performance**

Generates a light without dark spots.

Internal spring balanced arms that allow different positions.

Switch on the head.

Round head with convex lens, adjustable and simple mechanism

#### **Mounting Options**

The standard version includes AH table clamp.

As for accessories, we offer a wide selection of supports such as wall supports, wall extension arms, trolleys stand and rail brackets.

#### **Cleaning and Safety**

Head exempt of heat.

Protective cover on the head with hinge mechanism to prevent from dust and scratches that may damage the lens.