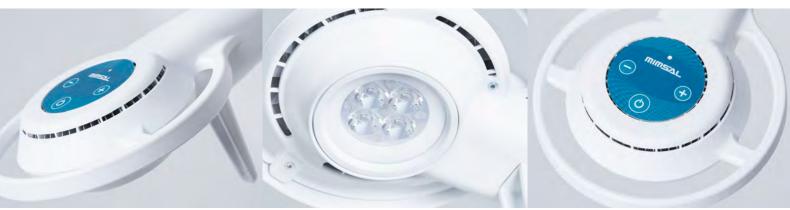

### Exceptional quality of LED light

The powerful LED light source offers exceptional light quality and a lifespan of more than 50,000 hours.

The high performance of the colour Ra 97% depicts the exceptional quality of white light for an excellent distinction of fabrics and its reproducing all visible colours, naturally and precisely.

#### Ergonomic design

The circular shape of the head and its handle in the lower part facilitate its exact positioning, fulfilling the ergonomic requirements for any use.

Designed with clean and soft shapes which facilitate hygiene and cleanliness in medical environments.