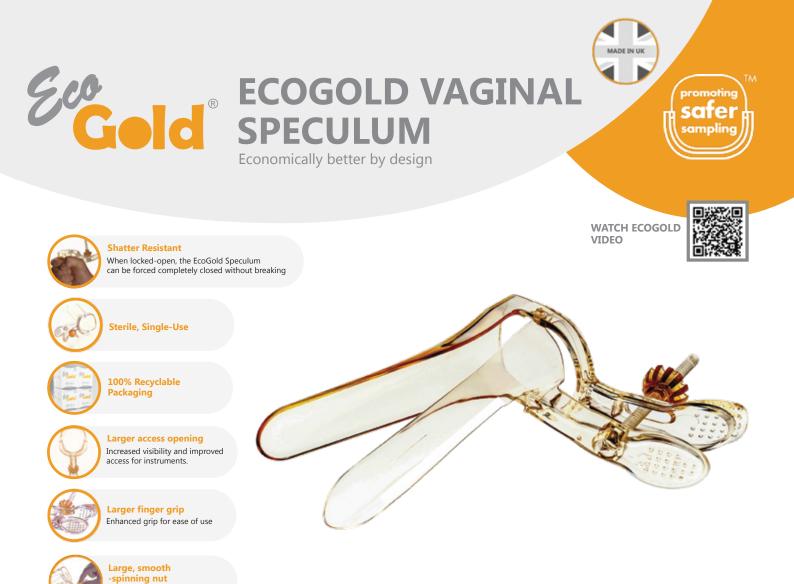

Fast, single-handed operation

The EcoGold<sup>®</sup> range of speculum has been developed in response to feedback from health service buyers who want a **British made, high quality product, at an economical price.** 