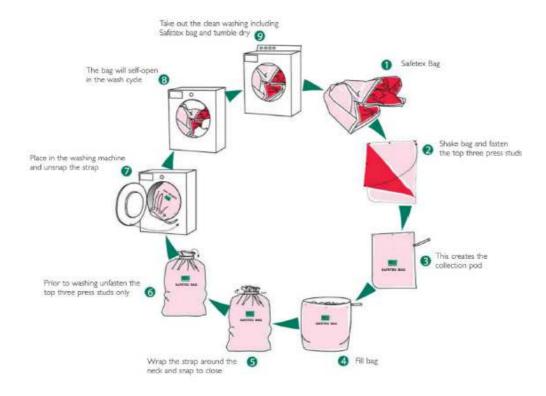

## **Safetex Laundry Bags**

**Safetex** is a reusable, self opening laundry bag, designed for the collection of heavily soiled and infected linen. **Safetex** opens in the wash process once it is safely inside the washing machine. **Safetex** bags are environmentally friendly and a cost effective alternative to single use disposable red bags, having a life span of up to 1000 processings. **Safetex** laundry bags are available in red (for infected linen) and blue or green (for delicate items that cannot withstand a boil wash).



Product Code: LB/SO/SL Description: Snap Closure Size: 60 x 75 cm



## **Procedure For Use**



## Medguard Professional Healthcare

Tel: +353 (0) 1 835 2411

Email: sales@medguard.ie

Fax: 01 969 5009

Website: www.medguard.ie

Unit 6/7, Block 4, Ashbourne Business Park, Ashbourne, Co. Meath, A84 VK52