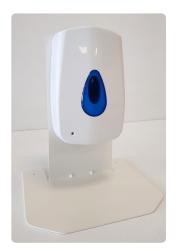

TABLE TOP STAND WITH TOUCH FREE DISPENSER

TOUCH FREE DISPENSER Touch free activation of dispenser

MANUAL DISPENSER Activate dispenser with elbow lever

| SPECIFICATIONS: BRIGHTWELL TABLE TOP STAND FOR MODULAR TOUCH FREE DISPENSER |                                                                                                       |
|-----------------------------------------------------------------------------|-------------------------------------------------------------------------------------------------------|
| SUITABILITY                                                                 | For Modular Touch Free and Manual (900ml) dispenser                                                   |
| INSTALLATION                                                                | Easy to set up, pre-drilled holes                                                                     |
| DIMENSIONS<br>AND WEIGHT (APPROX.)                                          | Height: 440mm   Width: 310mm   Depth: 275mm<br>Weight: approx. 3 kg                                   |
| PART NUMBERS                                                                | Table top stand: SBW6724   Elbow lever activator: SBW6723   Contact us for part numbers of dispensers |