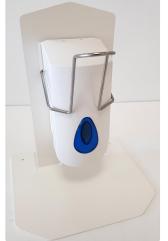

## **KEY FEATURES**

- Moveable table-top stand for the ability to use the dispenser on any table or counter surface (dispenser sold separately)
- Pre- drilled holes to fit Brigthwell Dispensers touch-free and manual dispensers (dispenser not included)
- Stand made from powder coated mild steel
- Ideal for areas with limited space
- Optional drip tray is available
- Offers mobile sanitising
- Encourages ultimate hand hygiene
- Flexible and easy to assemble

TOUCH FREE DISPENSER Touch free activation of dispenser

MANUAL DISPENSER Activate dispenser with elbow lever

| SPECIFICATIONS: BRIGHTWELL TABLE TOP STAND FOR MODULAR TOUCH FREE DISPENSER |                                                                                                       |
|-----------------------------------------------------------------------------|-------------------------------------------------------------------------------------------------------|
| SUITABILITY                                                                 | For Modular Touch Free and Manual (900ml) dispenser                                                   |
| INSTALLATION                                                                | Easy to set up, pre-drilled holes                                                                     |
| DIMENSIONS<br>AND WEIGHT (APPROX.)                                          | Height: 440mm   Width: 310mm   Depth: 275mm<br>Weight: approx. 3 kg                                   |
| PART NUMBERS                                                                | Table top stand: SBW6724   Elbow lever activator: SBW6723   Contact us for part numbers of dispensers |