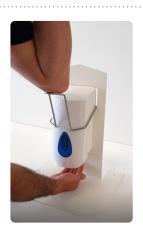

TABLE TOP STAND WITH TOUCH FREE DISPENSER

TOUCH FREE DISPENSER Touch free activation of dispenser

MANUAL DISPENSER Activate dispenser with elbow lever

| SPECIFICATIONS: BRIGHTWELL TABLE TOP STAND FOR MODULAR TOUCH FREE DISPENSER |                                                                                                       |
|-----------------------------------------------------------------------------|-------------------------------------------------------------------------------------------------------|
| SUITABILITY                                                                 | For Modular Touch Free and Manual (900ml) dispenser                                                   |
| INSTALLATION                                                                | Easy to set up, pre-drilled holes                                                                     |
| DIMENSIONS<br>AND WEIGHT (APPROX.)                                          | Height: 440mm   Width: 310mm   Depth: 275mm<br>Weight: approx. 3 kg                                   |
| PART NUMBERS                                                                | Table top stand: SBW6724   Elbow lever activator: SBW6723   Contact us for part numbers of dispensers |