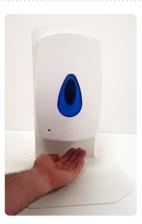

TOUCH FREE DISPENSER Touch free activation of dispenser

MANUAL DISPENSER Activate dispenser with elbow lever

| SPECIFICATIONS: BRIGHTWELL TABLE TOP STAND FOR MODULAR TOUCH FREE DISPENSER |                                                                                                       |
|-----------------------------------------------------------------------------|-------------------------------------------------------------------------------------------------------|
| SUITABILITY                                                                 | For Modular Touch Free and Manual (900ml) dispenser                                                   |
| INSTALLATION                                                                | Easy to set up, pre-drilled holes                                                                     |
| DIMENSIONS<br>AND WEIGHT (APPROX.)                                          | Height: 440mm   Width: 310mm   Depth: 275mm<br>Weight: approx. 3 kg                                   |
| PART NUMBERS                                                                | Table top stand: SBW6724   Elbow lever activator: SBW6723   Contact us for part numbers of dispensers |