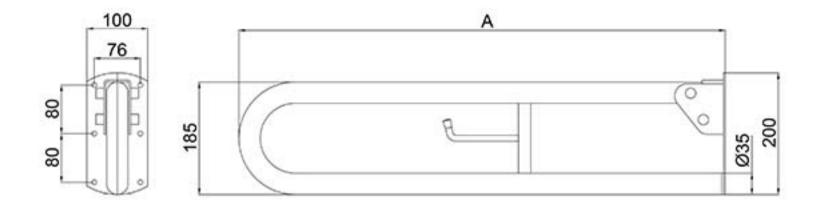

## Features include:

Lift and lock folding mechanism

Integral toilet roll holder

Robust steel construction

Durable epoxy polyester coating

Doc M compliant (800mm ONLY)

MAX RATED LOAD: 120 kg

Reference (specify): 112055 / 550mm

| Order Code | Size (A) |
|------------|----------|
| 112055     | 550mm    |
| DDGR-B     | 800mm    |

PLEASE NOTE: Every effort has been made to ensure as much accuracy as possible. However, due to print restrictions exact colour match is not always possible. Featured products may also be changed from time to time, but are correct at time of publication.