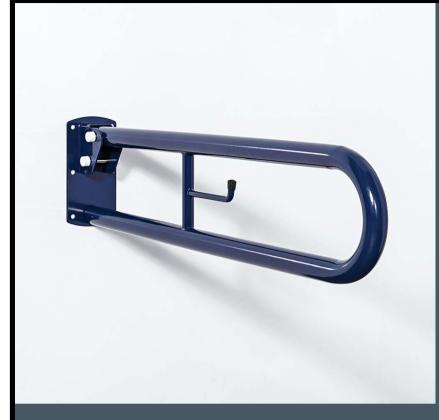

## Product Detail:

This hinged support rail has been designed with a lift and lock folding mechanism and a integral toilet roll holder.

## Features include:

Lift and lock folding mechanism

Integral toilet roll holder

Robust steel construction

Durable epoxy polyester coating

Doc M compliant (800mm ONLY)

MAX RATED LOAD: 120 kg

Reference (specify): 112055 / 550mm