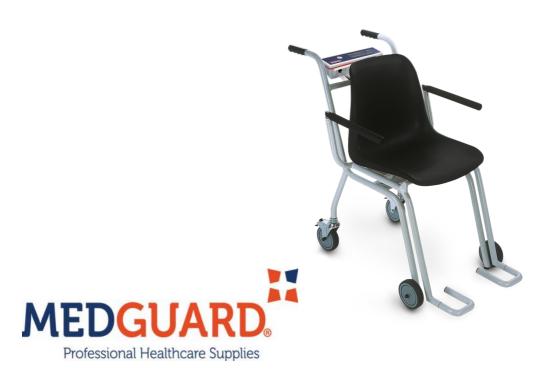

## Chair weigher

7802

- Robust construction
- ▶ Simple weighing of persons with a mobility handicap
- ▶ Ergonomically shaped and easy to clean seat
- ▶ Hold and tare function

## **Features**

- Figonomically shaped and easy to clean seat
- ▶ Hinged arm- and footrests
- ▶ Energy-saving auto-off function
- ▶ Rechargeable battery operation with integrated charger
- ▶ Tare function: Covers/paddings can be tared
- ▶ Hold function: The weight value will be held for a few seconds after unloading
- Version .002: two rear swivel castors with rear fixing brakes
- Version .402: four swivel castors with rear fixing brakes
- ▶ Switchable to kg/lb units