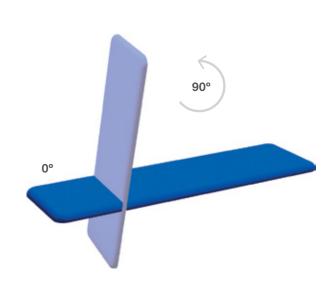

### **Overview:**

This new bariatric tilt table is designed to safely accommodate heavier patients with ease. Lowering to just wheelchair height it features electric height and tilt adjustment. The large braked castors, adjustable bariatric harnesses and patient grab handles are all designed specifically for obese patients. The tilt table is operated by a four button hand control permitting simultaneous control and fine adjustment of both height and tilt functions, with an angle indicator to display the angle.

#### **Operational Parameters**