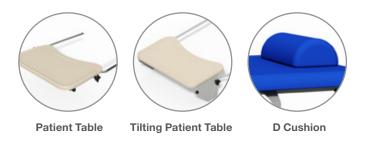

simultaneous control and fine adjustment of both height and tilt functions, with an angle indicator to display the angle.



## Standard Features

- UK Manufactured
- Lifetime frame & 5 year parts guarantee
- 16 year average lifespan
- Electric height & tilt operation
- Comfort foam
- Easy operation
- Low running costs
- Hardwearing anti-microbial vinyl
- Safe working load 285kg
- 125mm heavy duty braking castors
- Hoist clearance 130mm
- Swing back patient grab handles
- Bariatric tilting divided footboard
- Battery back-up in event of power failure
- Bariatric patient harnesses
- Angle indicator

#### **Overall Dimensions**

Length: 185cm (73") approx Width: 80cm (31") approx Height: 48cm - 97cm approx

(19" - 38")approx

#### **Upholstery Dimensions**

185

## **Recommended Options:**









#### **Operational Parameters**



#### For Your Peace of Mind

- Lifetime frame & 5 year parts guarantee (accidental damage to upholstery excluded)
- Optional extended warranty to 10 years
- Average lifespan of 16 years
- Designed and manufactured in-house in the United Kingdom
- CE marked
- Externally audited to ISO9001:2008 by LRQA

#### **Standards**

- IP Rating IPx4
- EEC Classification MDD93/42/EEC Annex IX Class 1
- Electrical Standard IEC601 Part 1 + 60601. P (EN)
- Vinyl Flame Retardant To CRIB 5 (BS7176 Including Foam)
- Foam To BS 5852: Part 2: 1982, Ignition Source 5 [CRIB 5]

# **Delivery Promise**

- Delivery to UK mainland in just 7-10 working days
- Faster service maybe available if required

#### **Model BARI1 - Electric version**

## **Upholstery Vinyl**

- Flame