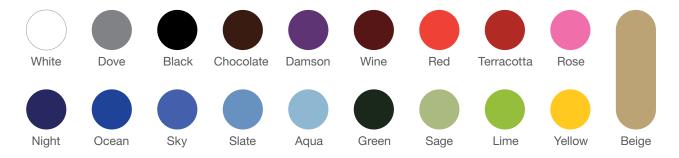

## **Upholstery Vinyl**

- Flame retardant to CRIB 5
- Patented anti-microbial technology proven to inhibit the growth of E-Coli and MRSA
- Excellent levels of wear and longevity
- Fully washable and impermiable, to aid infection control
- Suitable for cleaning and disinfecting with dilute solutions of Hypochlorite (10,000ppm)
- Please note: Unless specified, beige will be supplied.