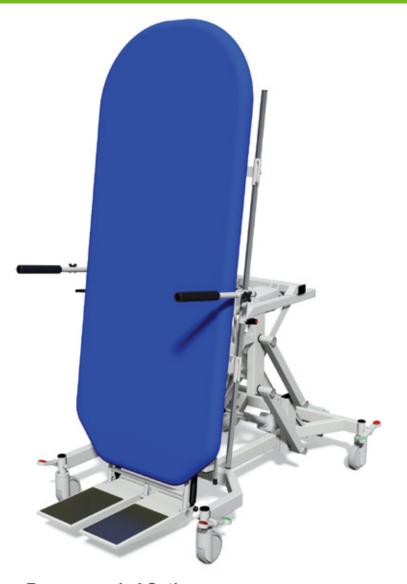

# **Model BARI1**

**Bariatric Tilt Table** 

### **Overview:**

This new bariatric tilt table is designed to safely accommodate heavier patients with ease. Lowering to just wheelchair height it features electric height and tilt adjustment. The large braked castors, adjustable bariatric harnesses and patient grab handles are all designed specifically for obese patients. The tilt table is operated by a four button hand control permitting simultaneous control and fine adjustment of both height and tilt functions, with an angle indicator to display the angle.

## Standard Features

- UK Manufactured
- Lifetime frame & 5 year parts guarantee
- 16 year average lifespan
- Electric height & tilt operation
- Comfort foam
- Easy operation
- Low running costs
- Hardwearing anti-microbial vinyl
- Safe working load 285kg
- 125mm heavy duty braking castors
- Hoist clearance 130mm
- Swing back patient grab handles
- Bariatric tilting divided footboard
- Battery back-up in event of power failure
- Bariatric patient harnesses
- Angle indicator

#### **Overall Dimensions**

Length: 185cm (73") approx Width: 80cm (31") approx Height: 48cm - 97cm approx

(19" - 38")approx