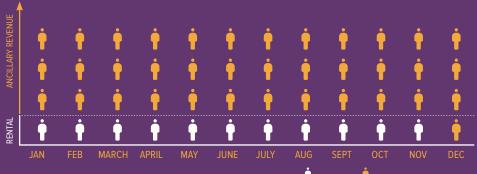

### 11 MEDICAL CARD PATIENTS PAYS FOR THE FULL ANNUAL RENTAL COST

Example based on 4 medical card patients per month

Rental Surgery Revenue

### RENTAL COST (3 year contract)

| Details                                                        | Cost exVAT | VAT                            | Total  |
|----------------------------------------------------------------|------------|--------------------------------|--------|
| 1 <sup>st</sup> Monitor                                        | €45        | €10.35                         | €55.35 |
| 2 <sup>nd</sup> Monitor                                        | *€39       | € 8.97                         | €47.97 |
| HSE Contribution €60 reimbursement per<br>medical card patient |            |                                |        |
| 1st Monitor Rental                                             |            | 2 <sup>nd</sup> Monitor Rental |        |
| Cost vs Revenue                                                |            | Cost vs Revenue                |        |
|                                                                | ВРМ        |                                | ABPM   |

RENTAL RENTAL €55.35 €47.97 SURGERY **SURGERY** REVENUE **REVENUE** €192.03

\*2nd Unit does not include software, Ergoscscan battery station or cuffs barriers.