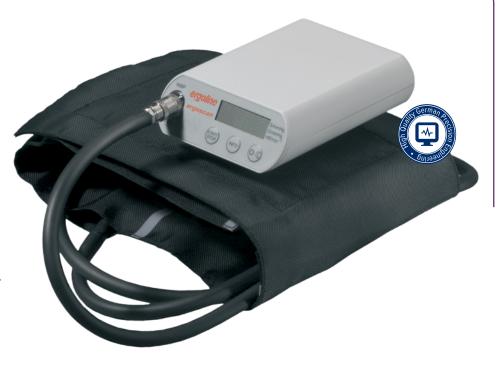

# **Ergoscan**® 24hr ABPM

#### Includes

- Standard 24 32cm cuff
- Large 32 42cm cuff
- 50 Disposable cuff barriers
- Carry bag
- Belt
- USB PC connecting cable
- 4 x AA rechargeable batteries
- Rechargeable battery station Small 'B'
- Windows software on CD
- Free telephone support

### Features of the Device

- Slimline, lightweight unobtrusive and silent
- Approved / Validated 24 Blood Pressure monitor
- Secure metal connector
- User friendly plug and play software
- Uses microelectronic technology
- Up to 200 measurements / 30hrs of recording
- Features a day and night function