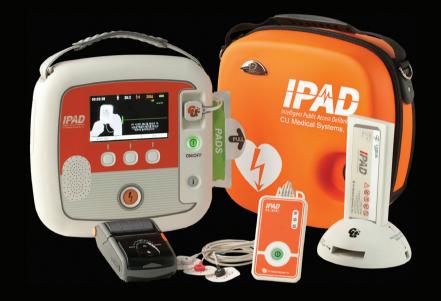

## REDEFINE YOUR EXPECTATIONS

- Compact, robust and lightweight
- Pad compatible with Philips, Zoll and Physio Control, so easily integrated with current systems
- Dual Adult and child pads with simple button selection
- Bluetooth 3 lead ECG for continuous monitoring
- Manual override and full energy select for trained professionals
- Bluetooth printer for immediate, on scene printout
- Colour screen for easy viewing
- Multi event data recording and simple data download
- Ambient noise detector so audible in difficult environments
- Synchronised cardioversion

## pad compatible

PHILIPS • ZOLL • PHYSIO CONTROL

The iPAD SP2, the "big brother" of the iPAD SPI

A nominated device of the British Heart Foundation