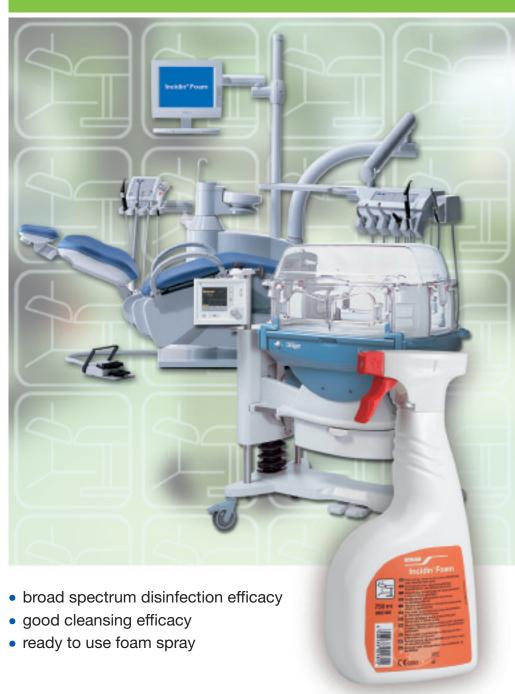

#### Why use Incidin Foam?

High disinfection efficacy on all surfaces and medical devices

Effective surface wetting and good cleansing efficacy

Unique disinfection formulation to maximise efficacy and user acceptability

#### Areas of use

Wherever rapid surface disinfection is required

For use on:

metal, plastics, varnished surfaces, polycarbonate, polysulphone, acrylic glass, etc

For use with medical equipment in accordance with European Medical Device Directive (93/42/EEC)

#### **Recommended Use**

Ready-to-use foam spray.

Spray surface from approx. 30 cm distance (40 ml/m²), let product work in rapidly and wipe afterwards with a clean non-woven cloth.

Spray heads are re-usable