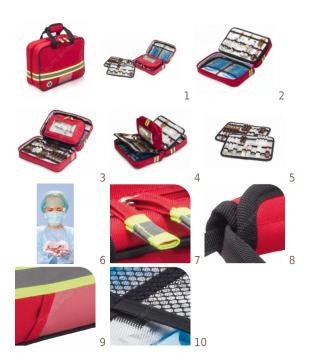

## **Features**

- Night/day reflective pullers (allows a quicker opening of the bag).
- Padded handle.
- Cardholder on the front of the bag.
- Mesh side pockets & Isothermal material.
- Probe's has two detachable trays to hold a total of 68 small units, 52 medium sizes, 368 big units and 2 extra large. It has also an internal pocket of extra material and 4 mesh pockets to carry some cold gels.
- Removable middle compartment with transparent window for syringes, rubber tourniquet, gauzes, etc.
- 4 mesh pockets on the sides to place the cold gels.

## **Technical data**

- Measures: 28 x 21 x 9 cm
- Capacity: 5,29 L
- **Weight**: 0.65 kg
- Material: 600 D Polyester. Washable
- Colour: Red
- Maximum recommended contents weight: 3,5 kg

Medguard Professional Healthcare