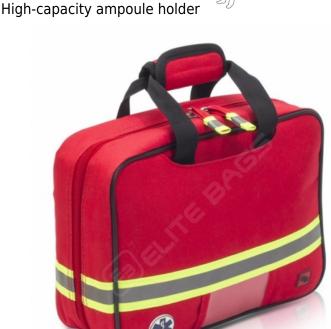

## PROBE'S **EB02.002**

It is a large isothermal ampoule holder that allows the user to carry a high number of ampoules and medicines. Thanks to its 4 detachable trays with identifying tags, the health professional will reduce the time of location and administration of the medicines, thus achieving a better patient assistance.

## **Features**

- Night/day reflective pullers (allows a quicker opening of the bag).
- Padded handle.
- Cardholder on the front of the bag.
- Mesh side pockets & Isothermal material.
- Probe's has two detachable trays to hold a total of 68 small units, 52 medium sizes, 368 big units and 2 extra large. It has also an internal pocket of extra material and 4 mesh pockets to carry some cold gels.
- Removable middle compartment with transparent window for syringes, rubber tourniquet, gauzes, etc.
- 4 mesh pockets on the sides to place the cold gels.