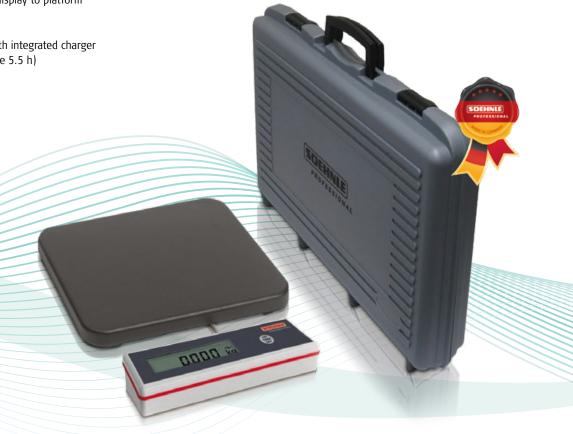

## Personal scale with case

### **S** Weighing platform with separate display

- > Fast 1-button operation
- > Easy to read LCD display, 20 mm digit height
- > Tare function for mother-child-weighing
- > Hold function for better readability
- > Model without carry case, includes wall bracket
- > Display made of high quality plastic
- > Flat weighing platform with easy-to-clean surface
- $\,>\,$  Cable length of approx. 2 m from display to platform

#### Without carry case

Order number 7801.75.002 Maximum capacity 200 kg Division 100 g

Dimensions Weighing platform: 310x275x34 mm

Scale weight 7 kg

With carry case

Order number 7801.70.002
Maximum capacity 200 kg
Division 100 g

Dimensions Weighing platform: 310x275x34 mm

Scale weight 9 kg

Medguard

Professional Healthcare Supplies
Tel: +353 (01) 835 2411 Email: service@medguard.ie
Fax: +353 (01) 835 2461 Web: www.medguard.ie